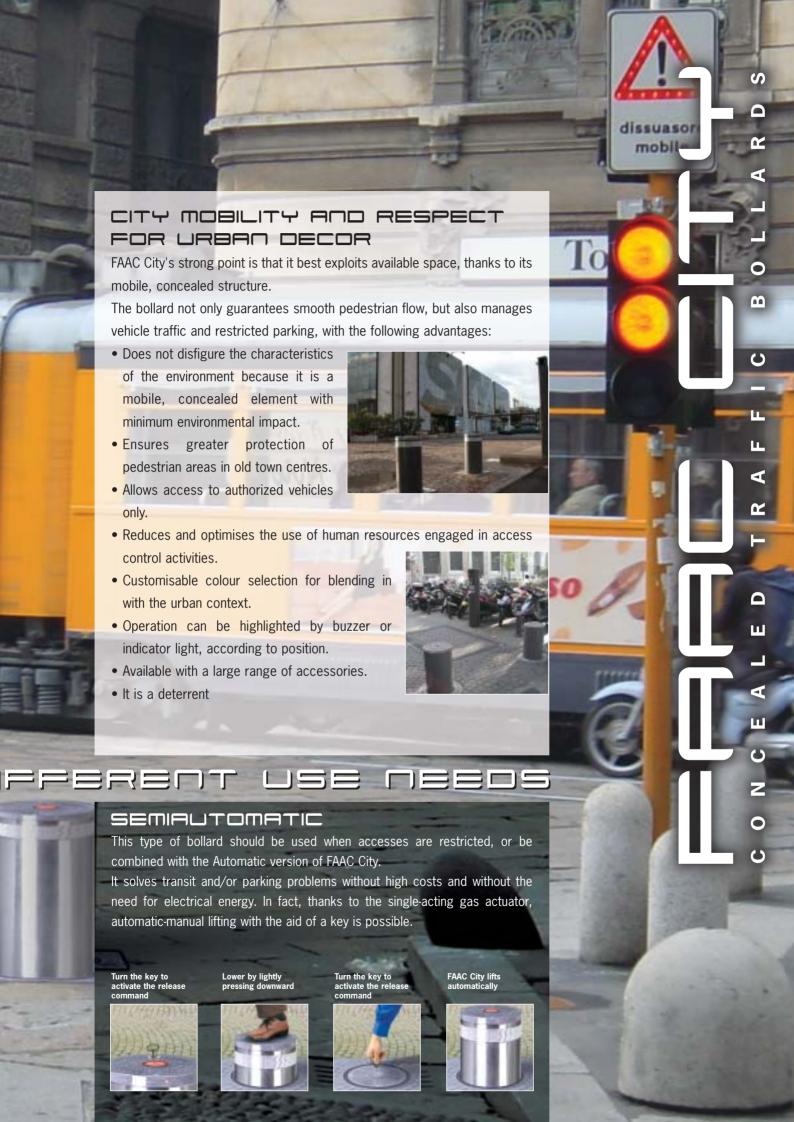

|        |
| SEMIAUTOMATIC                            | Н 600       |        |
| cylinder                                 | steel Fe 37 |        |
| cylinder height                          | 600 mm      |        |
| cylinder diameter                        | 275 mm      |        |
| frame of the structure                   | standard    |        |
| complementary chassis for foundation box | standard    |        |

## 



## **ACCESSORIES**



Integrated light



Reflective tape or customised painting for cylinder



Stainless steel cylinder



**Acoustic** intermittent device



**DL4 868 SLH** four-channel transmitter



Key operated push-button



Radio keypad



Resit TPS-SA stand alone reader



**CAR MP vehicle** access control unit



Inductive metal detectors FG 2