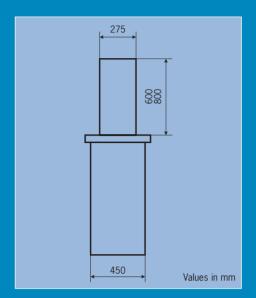

## TECHNICAL SPECIFICATIONS

| AUTOMATIC                                | H 600       | H 800  |
|------------------------------------------|-------------|--------|
| cylinder                                 | steel Fe 37 |        |
| cylinder height                          | 600 mm      | 800 mm |
| cylinder diameter                        | 275 mm      |        |
| raising speed                            | 10 cm/s     |        |
| device for manual release                | standard    |        |
| security pressure switch                 | standard    |        |
| connection cable for control unit        | 10 mt       |        |
| hydraulic unit                           | integrated  |        |
| frame of the structure                   | standard    |        |
| complementary chassis for foundation box | standard    |        |
| SEMIAUTOMATIC                            | Н 600       |        |
| cylinder                                 | steel Fe 37 |        |
| cylinder height                          | 600 mm      |        |
| cylinder diameter                        | 275 mm      |        |
| frame of the structure                   | standard    |        |
| complementary chassis for foundation box | standard    |        |