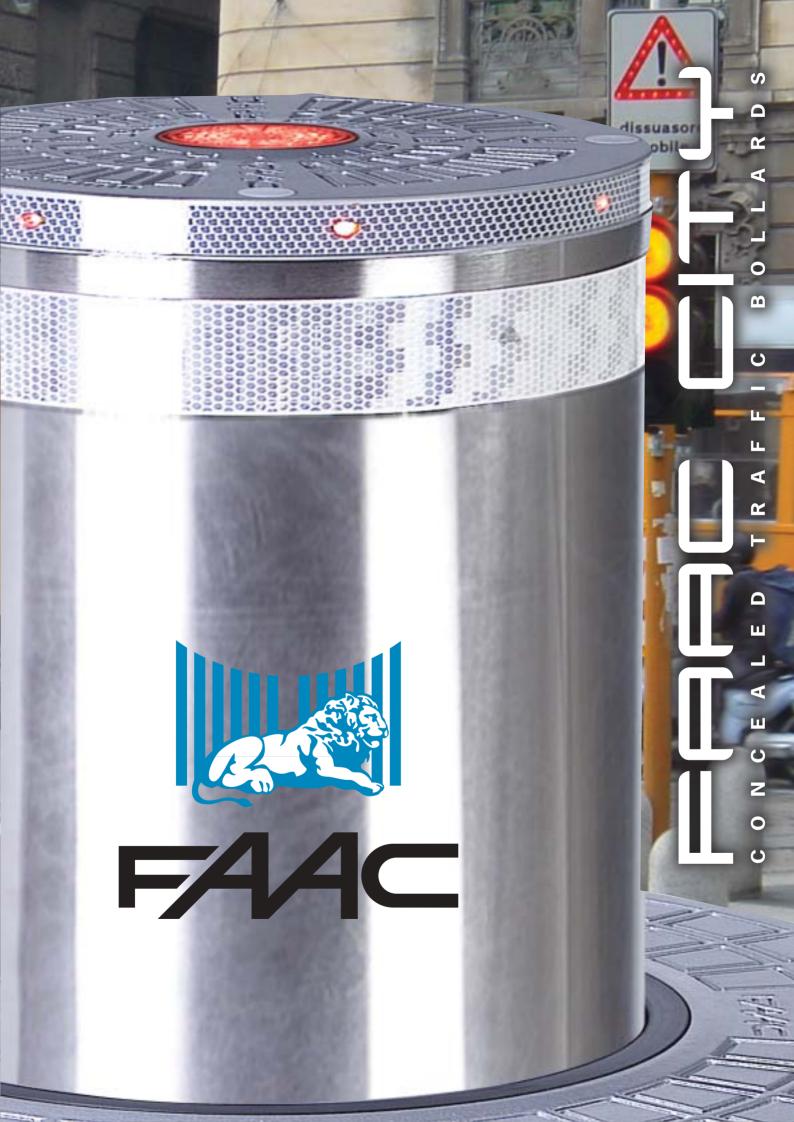

## TECHNICAL SPECIFICATIONS

| AUTOMATIC                                | H 600       | H 800  |
|------------------------------------------|-------------|--------|
| cylinder                                 | steel Fe 37 |        |
| cylinder height                          | 600 mm      | 800 mm |
| cylinder diameter                        | 275 mm      |        |
| raising speed                            | 10 cm/s     |        |
| device for manual release                | standard    |        |
| security pressure switch                 | standard    |        |
| connection cable for control unit        | 10 mt       |        |
| hydraulic unit                           | integrated  |        |
| frame of the structure                   | standard    |        |
| complementary chassis for foundation box | standard    |        |
| SEMIAUTOMATIC                            | Н 600       |        |
| cylinder                                 | steel Fe 37 |        |
| cylinder height                          | 600 mm      |        |
| cylinder diameter                        | 275 mm      |        |
| frame of the structure                   | standard    |        |
| complementary chassis for foundation box | standard    |        |