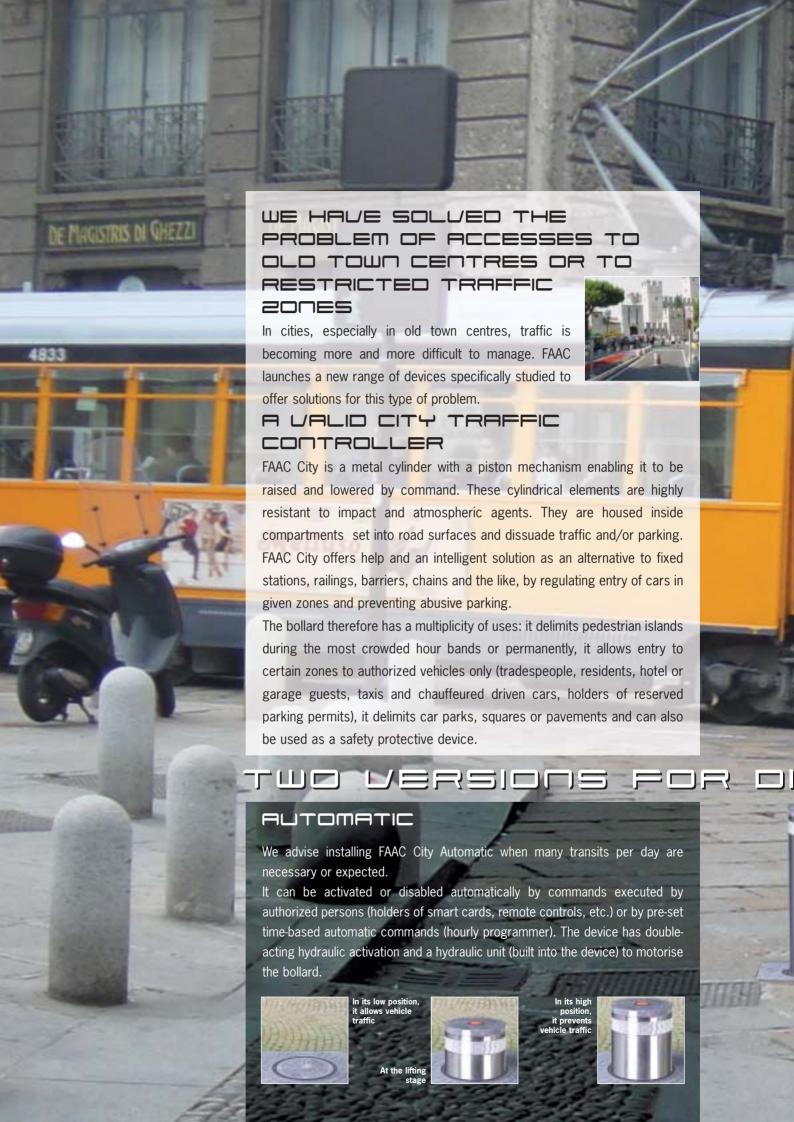

d    |        |
| SEMIAUTOMATIC                            | Н 600       |        |
| cylinder                                 | steel Fe 37 |        |
| cylinder height                          | 600 mm      |        |
| cylinder diameter                        | 275 mm      |        |
| frame of the structure                   | standard    |        |
| complementary chassis for foundation box | standard    |        |

## 



## **ACCESSORIES**



Integrated light



Reflective tape or customised painting for cylinder



Stainless steel cylinder



**Acoustic** intermittent device



**DL4 868 SLH** four-channel transmitter



Key operated push-button



Radio keypad



Resit TPS-SA stand alone reader



**CAR MP vehicle** access control unit



Inductive metal detectors FG 2